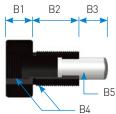

## Accessories

| Model          | Stop Collar |    |       | Side Load Adapter |    |      |    | Clamp Mount  |    |    |    |    |    | Lock Nut     |             |    |              |    |
|----------------|-------------|----|-------|-------------------|----|------|----|--------------|----|----|----|----|----|--------------|-------------|----|--------------|----|
|                | A1          | A2 | A3    | A4                | B1 | B2   | B3 | B4           | B5 | C1 | C2 | C3 | C4 | C5           | C6          | D1 | D2           | D3 |
| IAAS10 - 07(B) | 20          | 8  | Ø12.8 | M10 X<br>1.0      | 12 | 12.5 | 7  | M10 X<br>1.0 | Ø4 | 16 | 14 | 25 | 10 | M10 X<br>1.0 | M4          | 13 | M10 X<br>1.0 | 4  |
| IAAS12 - 10(B) | 20          | 8  | Ø13.8 | M12<br>X1.0       | 12 | 17.5 | 10 | M12 X<br>1.0 | Ø5 | 20 | 16 | 32 | 12 | M12 X<br>1.0 | M5 X<br>18L | 14 | M12 X<br>1.0 | 4  |