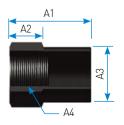

## Accessories

| Model          | Stop Collar |    |       | Side Load Adapter |    |      |    | Clamp Mount  |    |    |    |    |    | Lock Nut     |             |    |              |    |
|----------------|-------------|----|-------|-------------------|----|------|----|--------------|----|----|----|----|----|--------------|-------------|----|--------------|----|
|                | A1          | A2 | A3    | A4                | B1 | B2   | B3 | B4           | B5 | C1 | C2 | C3 | C4 | C5           | C6          | D1 | D2           | D3 |
| IAAS10 - 07(B) | 20          | 8  | Ø12.8 | M10 X<br>1.0      | 12 | 12.5 | 7  | M10 X<br>1.0 | Ø4 | 16 | 14 | 25 | 10 | M10 X<br>1.0 | M4          | 13 | M10 X<br>1.0 | 4  |
| IAAS12 - 10(B) | 20          | 8  | Ø13.8 | M12<br>X1.0       | 12 | 17.5 | 10 | M12 X<br>1.0 | Ø5 | 20 | 16 | 32 | 12 | M12 X<br>1.0 | M5 X<br>18L | 14 | M12 X<br>1.0 | 4  |