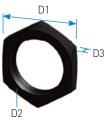

## Accessories

| Model          | Stop Collar |    |       | Side Load Adapter |    |      |    | Clamp Mount  |    |    |    |    |    | Lock Nut     |             |    |              |    |
|----------------|-------------|----|-------|-------------------|----|------|----|--------------|----|----|----|----|----|--------------|-------------|----|--------------|----|
|                | A1          | A2 | A3    | A4                | B1 | B2   | B3 | B4           | B5 | C1 | C2 | C3 | C4 | C5           | C6          | D1 | D2           | D3 |
| IAAS10 - 07(B) | 20          | 8  | Ø12.8 | M10 X<br>1.0      | 12 | 12.5 | 7  | M10 X<br>1.0 | Ø4 | 16 | 14 | 25 | 10 | M10 X<br>1.0 | M4          | 13 | M10 X<br>1.0 | 4  |
| IAAS12 - 10(B) | 20          | 8  | Ø13.8 | M12<br>X1.0       | 12 | 17.5 | 10 | M12 X<br>1.0 | Ø5 | 20 | 16 | 32 | 12 | M12 X<br>1.0 | M5 X<br>18L | 14 | M12 X<br>1.0 | 4  |