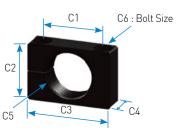

## Accessories

| Model          | Stop Collar |    |       | Side Load Adapter |    |      |    | Clamp Mount  |    |    |    |    |    | Lock Nut     |             |    |              |    |
|----------------|-------------|----|-------|-------------------|----|------|----|--------------|----|----|----|----|----|--------------|-------------|----|--------------|----|
|                | A1          | A2 | A3    | A4                | B1 | B2   | B3 | B4           | B5 | C1 | C2 | C3 | C4 | C5           | C6          | D1 | D2           | D3 |
| IAAS10 - 07(B) | 20          | 8  | Ø12.8 | M10 X<br>1.0      | 12 | 12.5 | 7  | M10 X<br>1.0 | Ø4 | 16 | 14 | 25 | 10 | M10 X<br>1.0 | M4          | 13 | M10 X<br>1.0 | 4  |
| IAAS12 - 10(B) | 20          | 8  | Ø13.8 | M12<br>X1.0       | 12 | 17.5 | 10 | M12 X<br>1.0 | Ø5 | 20 | 16 | 32 | 12 | M12 X<br>1.0 | M5 X<br>18L | 14 | M12 X<br>1.0 | 4  |

Clamp Mount