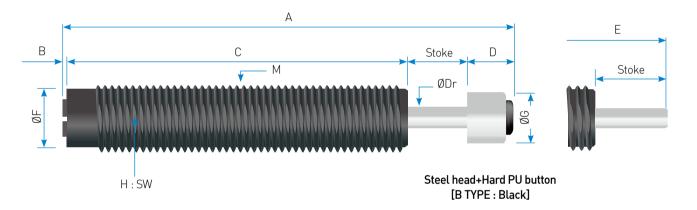

## Dimensions

| Model          | Stroke | А  | В   | С    | D  | E  | F     | G     | Н   | М       | Dr |
|----------------|--------|----|-----|------|----|----|-------|-------|-----|---------|----|
| IAAS10 - 07(B) | 7      | 68 | 1.2 | 52.8 | 7  | 61 | Ø8.6  | 8.6   | 8.8 | M10X1.0 | Ø3 |
| IAAS12 - 10(B) | 10     | 84 | 1.2 | 62.8 | 10 | 74 | Ø10.5 | Ø10.5 | -   | M12X1.0 | Ø4 |