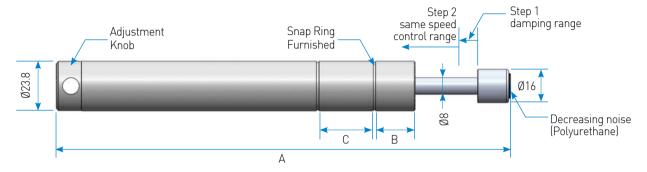

## Engineering Data

| Model        | Damping<br>Range [mm]<br>Step1 | Stroke [mm]<br>Step2 | Dimensions [mm] |    |    |       | Max. Load    | Speed Adjustment Range |                            | · Weight |
|--------------|--------------------------------|----------------------|-----------------|----|----|-------|--------------|------------------------|----------------------------|----------|
|              |                                |                      | А               | В  | С  | D     | Angle<br>[°] | Load<br>Limits [N]     | Feed Rate<br>Limits [mm/s] | ( g)     |
| ISAA24 - 13B | 5                              | 13                   | 174             | 21 |    | 165.4 | 0.5          |                        |                            | 415      |
| - 25B        | 5                              | 25                   | 213             | 19 | 26 | 204.4 | 1            | 100~3,000              | 0.2~30                     | 465      |
| - 51B        | 5                              | 51                   | 314             | 16 | -  | 305.4 | 0.5          |                        |                            | 645      |