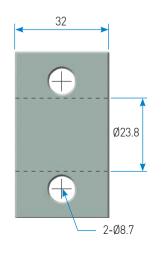

|                      | А               | В  | С  | D     | Angle<br>[°] | Load<br>Limits [N]     | Feed Rate<br>Limits [mm/s] | ( g)     |
| ISAA24 - 13B | 5                              | 13                   | 174             | 21 |    | 165.4 | 0.5          |                        |                            | 415      |
| - 25B        | 5                              | 25                   | 213             | 19 | 26 | 204.4 | 1            | 100~3,000              | 0.2~30                     | 465      |
| - 51B        | 5                              | 51                   | 314             | 16 | -  | 305.4 | 0.5          |                        |                            | 645      |



## Steel head+Hard PU button [B TYPE : Black]



## Mount Block

**MB 24**