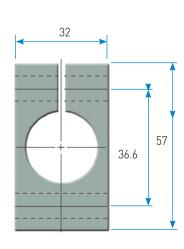

|                      | А               | В  | С  | D     | Angle<br>[°] | Load<br>Limits [N]     | Feed Rate<br>Limits [mm/s] | ( g)     |
| ISAA24 - 13B | 5                              | 13                   | 174             | 21 |    | 165.4 | 0.5          |                        |                            | 415      |
| - 25B        | 5                              | 25                   | 213             | 19 | 26 | 204.4 | 1            | 100~3,000              | 0.2~30                     | 465      |
| - 51B        | 5                              | 51                   | 314             | 16 | -  | 305.4 | 0.5          |                        |                            | 645      |



## Steel head+Hard PU button [B TYPE : Black]



## Mount Block

**MB 24**