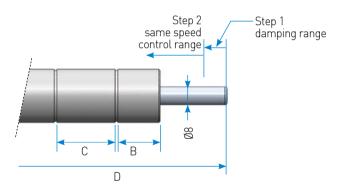

## Engineering Data

| Model        | Damping<br>Range [mm]<br>Step1 | Stroke [mm]<br>Step2 | Dimensions [mm] |    |    |       | Max. Load    | Speed Adjustment Range |                            | · Weight |
|--------------|--------------------------------|----------------------|-----------------|----|----|-------|--------------|------------------------|----------------------------|----------|
|              |                                |                      | А               | В  | С  | D     | Angle<br>[°] | Load<br>Limits [N]     | Feed Rate<br>Limits [mm/s] | ( g)     |
| ISAA24 - 13B | 5                              | 13                   | 174             | 21 |    | 165.4 | 0.5          |                        |                            | 415      |
| - 25B        | 5                              | 25                   | 213             | 19 | 26 | 204.4 | 1            | 100~3,000              | 0.2~30                     | 465      |
| - 51B        | 5                              | 51                   | 314             | 16 | -  | 305.4 | 0.5          |                        |                            | 645      |